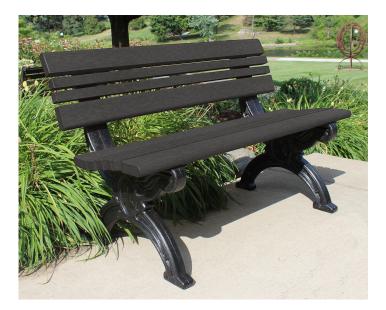

# **Interlochen 4 foot**

Eco-friendly Bolted security foot Eco-friendly Stainless Steel Fasteners Post Consumer Recycled Plastic **Interlochen** is a great bench for parks, schools, bike trails, and any recreational area. The simple but elegant look will be a great addition where ever it goes.

### DIMENSIONS

| Seat Height     | 18"     |
|-----------------|---------|
| Seat Width      | 15 3/8" |
| Total Height    | 32-1/4" |
| Total Depth     | 26-1/8" |
| Width           | 48"     |
| Weight          | 72lbs   |
| Weight Capacity | 400lbs  |