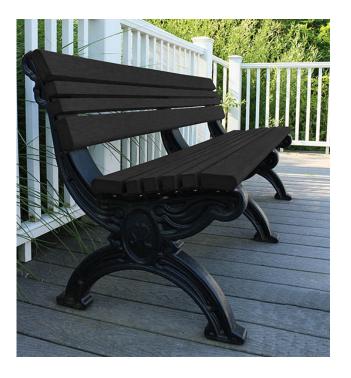

## Interlochen 6 foot

**Interlochen** is a great bench for parks, schools, bike trails, and any recreational area. The simple but elegant look will be a great addition where ever it goes.

### DIMENSIONS

|                 | 1.0"    |
|-----------------|---------|
| Seat Height     | 18"     |
| Seat Width      | 15 3/8" |
| Total Height    | 32-1/4" |
| Total Depth     | 26-1/8" |
| Width           | 72"     |
| Weight          | 109lbs  |
| Weight Capacity | 675lbs  |
| Weight          | 109lbs  |